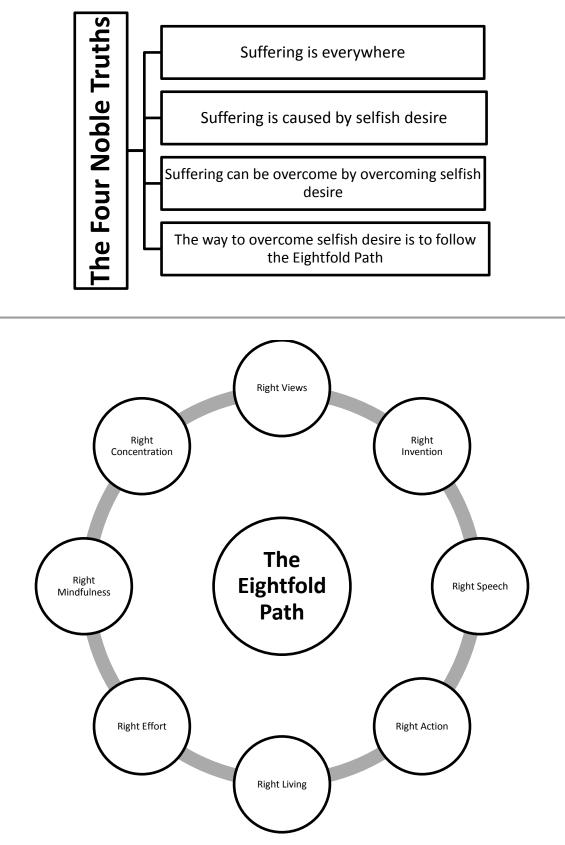

## WHI.4cd in a Nutshell

| _                                                 | Hinduism                                                                                                                 | Buddhism                                                                   |
|---------------------------------------------------|--------------------------------------------------------------------------------------------------------------------------|----------------------------------------------------------------------------|
| Founder                                           | No one founder<br>Developed out of the Vedic tradition                                                                   | Siddhartha Gautama (Buddha)                                                |
| Where did the religion start?                     | India                                                                                                                    | India                                                                      |
| What are the<br>sacred writings or<br>holy books? | Vedas<br>Upanishads<br>Mahabharata and Ramayana (epic poems)<br>Bhagavada Gita                                           | Jatakas                                                                    |
| Monotheistic or<br>Polytheistic?                  | Polytheistic                                                                                                             | Polytheistic                                                               |
| Major Beliefs,<br>Customs, and<br>Traditions      | Monism<br>Maya<br>Reincarnation<br>Dharma<br>Karma<br>Caste system<br>Yoga<br>Sacred cows                                | Karma<br>Four Noble Truths<br>Eightfold Path                               |
| Is there a heaven?<br>How do you get<br>there?    | Heaven = Yes No<br>Fulfill your dharma<br>Have good karma<br>Reincarnation into higher caste<br>Eventually reach Nirvana | Heaven = Yes No<br>Know the Four Noble Truths<br>Follow the Eightfold Path |
| How and where<br>did this religion<br>spread?     | Throughout India along trade routes                                                                                      | Spread throughout Asia to China<br>Asoka sent missionaries, trade routes   |

Directions: Complete the following graphic organizers.

## The Four Noble Truths