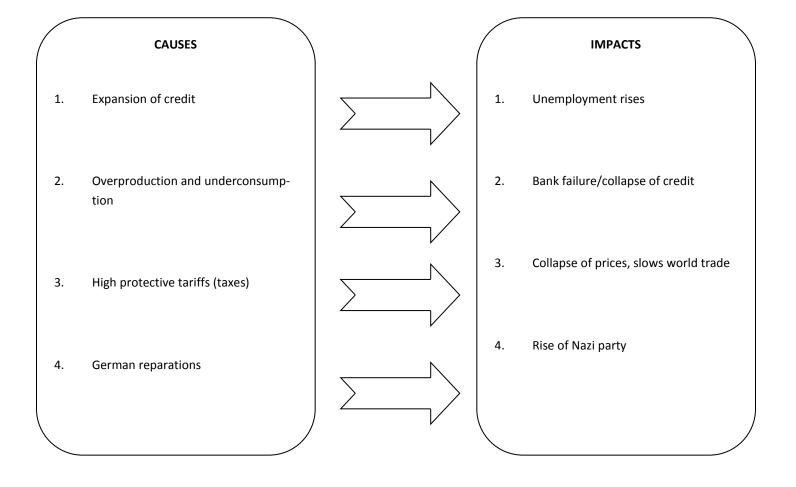

## After the War

| New Money |                             |    | Stock Market |                              |     | Depression |                             |  |
|-----------|-----------------------------|----|--------------|------------------------------|-----|------------|-----------------------------|--|
| 1.        | People have borrowed money  |    | 1.           | People invest borrowed money |     | 1.         | People run to the banks for |  |
| 2.        | Spend it at stores          |    |              | in stock market              |     |            | their money                 |  |
| 3.        | Use credit to buy goods     | SO | 2.           | Overspeculation              | AND | 2.         | Banks have no \$ left       |  |
| 4.        | Countries have tariffs      |    | 3.           | Stock market crashes         |     | 3.         | No new investments in       |  |
| 5.        | Tariff= tax on imports      |    | 4.           | 10/29/29: Black Tuesday      |     |            | stocks                      |  |
| 6.        | Protects stuff made in your |    | 5.           | Collapse of credit           |     | 4.         | Stores close                |  |
| 0.        | country                     |    |              |                              |     | 5.         | Prices collapse             |  |
|           |                             |    |              |                              |     |            |                             |  |
|           |                             |    |              |                              |     |            |                             |  |
|           |                             |    |              |                              |     |            |                             |  |