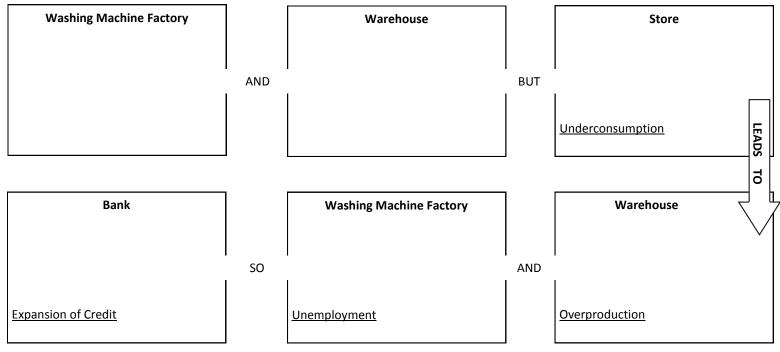

## **During WWI**

| Washing Machine Factory |     | Warehouse |     | Store |
|-------------------------|-----|-----------|-----|-------|
|                         |     |           |     |       |
|                         | AND |           | AND |       |
|                         |     |           |     |       |
|                         |     |           |     |       |